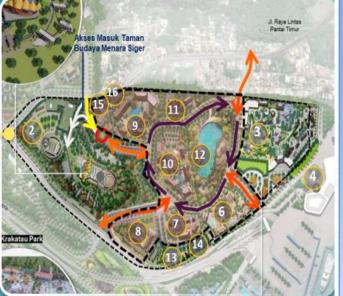

## **Tourism and Facilities**

- 1. Siger Tower 2. BSI Mosque
- 3. Krakatoa Park
- 4. Executive Ferry Port
- 5. Tourist Pier
- 6. water park
- 7. F&B Village
- 8. 3-star Hotel
- 9. Hotels \*4
- 10. Retail Village & Hotel
- 11. Office House Complex
- 12. Retention Pool
- 13. Relocation of Bakauheni Military Police & Polsek and Supporting Facilities
- 14. WWTP
- 15. Management Office
- 16. Reservoir